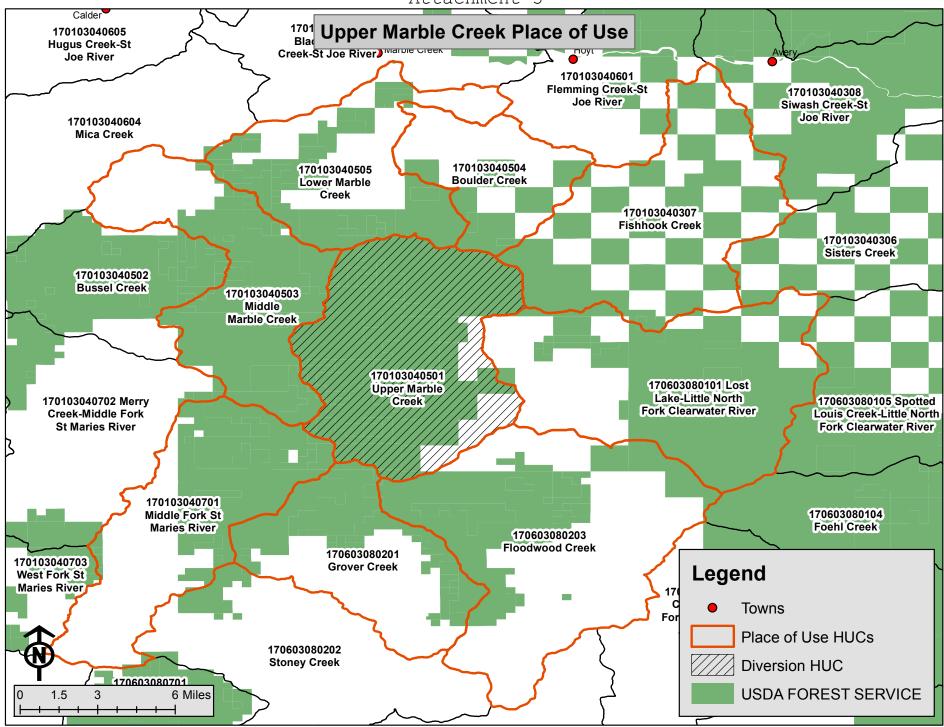

the purposes of the Organic Administration Act of 1897.

PLACE OF USE: National Forest System Land in Upper Marble Creek (HUC12 170103040501), Middle Marble Creek subwatershed (HUC12 170103040503), Lower Marble Creek subwatershed (HUC12 170103040505), Boulder Creek subwatershed (HUC12 170103040504), Fishhook Creek subwatershed (HUC12 170103040307), Middle Fork St Maries River subwatershed (HUC12

170103040701), Lost Lake-Little North Fork Clearwater River subwatershed (HUC12 170603080101), Floodwood Creek subwatershed (HUC12 170603080203) and Grover Creek

subwatershed (HUC12 170603080201).

See Attachment 3.